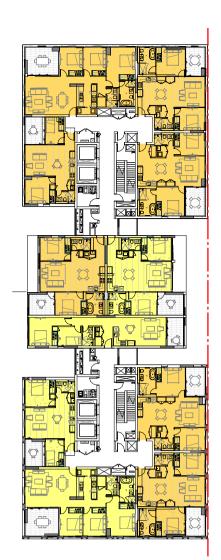

LEVEL 11 SOLAR for design development and/or construction purposes after the grant of development consent.

|             | .9       |            |
|-------------|----------|------------|
| Date        | Scale    | Sheet Size |
| 2021.08.26  | 1 : 500  | @ A1       |
| Drawn       | Chk.     | Job No.    |
| JG          | NH       | 6354       |
| Drawing No. | Revision |            |
| DA-300      | / 37     |            |