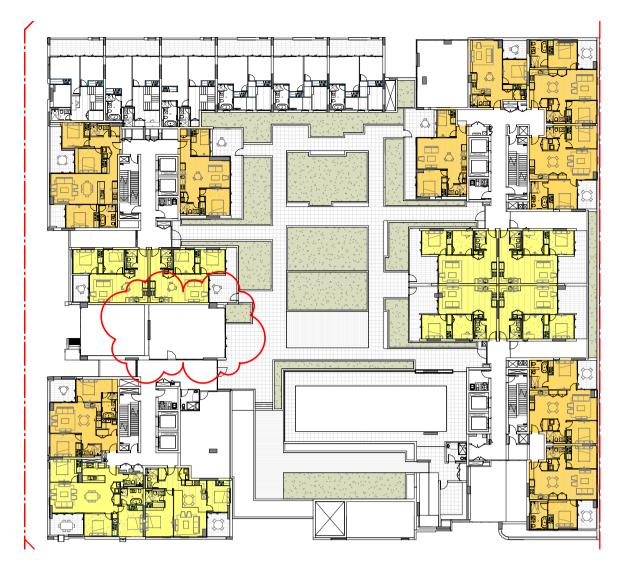

## LEVEL 5\_SOLAR

LEVEL 2\_SOLAR

LEVEL 6\_SOLAR

LEVEL 10\_SOLAR

Client

Project BATA PAGEWOOD - LOT E

Drawing Name
SOLAR ANALYSIS

LEVEL 3\_SOLAR

SJB Architects L2, 490 Crown St Surry Hills NSW 2010 Australia T 61 2 9380 9911 www.sjb.com.au

TYPICAL APARTMENTS SOLAR FLIPPED. PENTHOUSE SOLAR ADDED