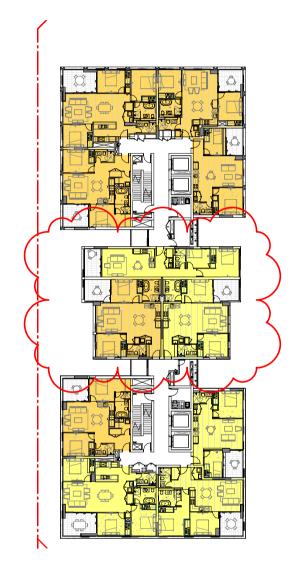

LEVEL 11 SOLAR for design development and/or construction purposes after the grant of development consent.

|             | .9       |            |
|-------------|----------|------------|
| Date        | Scale    | Sheet Size |
| 2021.08.26  | 1 : 500  | @ A1       |
| Drawn       | Chk.     | Job No.    |
| JG          | NH       | 6354       |
| Drawing No. | Revision |            |
| DA-300      | / 37     |            |

SJB Architects L2, 490 Crown St Surry Hills NSW 2010 Australia T 61 2 9380 9911 www.sjb.com.au

TYPICAL APARTMENTS SOLAR FLIPPED. PENTHOUSE SOLAR ADDED