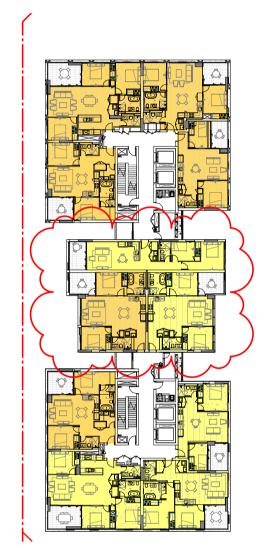

## LEVEL 5\_SOLAR

LEVEL 2\_SOLAR

LEVEL 6\_SOLAR

LEVEL 10\_SOLAR

Client

Project BATA PAGEWOOD - LOT E

Drawing Name
SOLAR ANALYSIS

LEVEL 3\_SOLAR

SJB Architects L2, 490 Crown St Surry Hills NSW 2010 Australia T 61 2 9380 9911 www.sjb.com.au

TYPICAL APARTMENTS SOLAR FLIPPED. PENTHOUSE SOLAR ADDED