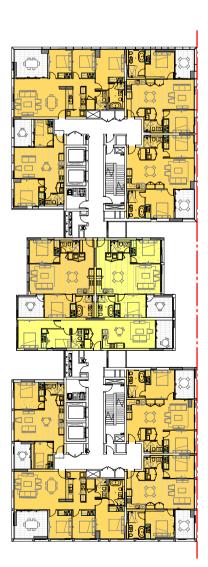

LEVEL GROUND\_SOLAR

LEVEL 4\_SOLAR

LEVEL 8\_SOLAR

In accepting and utilising this document the recipient agrees that SJB Architecture (NSW) Pty. Ltd. ACN 081 094 724 T/A SJB Architects, retain all common law, statutory law and other rights including copyright and intellectual property rights. The recipient agrees not to use this document for any purpose other than its intended use; to waive all claims against SJB Architects resulting from unauthorised changes; or to reuse the document on other projects without prior written consent from SJB Architects. Under no circumstances shall transfer of this document be deemed a sale. SJB Architects makes no warranties of fitness for any purpose. The Builder/Contractor shall verify job dimensions prior to any work commencing. Use figured dimensions only. Do not scale drawings. Nominated Architects: Adam Haddow-7188 | John Pradel-7004

LEVEL 1\_SOLAR

## LEVEL 5\_SOLAR

LEVEL 2\_SOLAR

LEVEL 6\_SOLAR

LEVEL 10\_SOLAR

Client

Project BATA PAGEWOOD - LOT E

Drawing Name
SOLAR ANALYSIS

LEVEL 3\_SOLAR

LEVEL 11 SOLAR for design development and/or construction purposes after the grant of development consent.

|             | .9       |            |
|-------------|----------|------------|
| Date        | Scale    | Sheet Size |
| 2021.08.26  | 1 : 500  | @ A1       |
| Drawn       | Chk.     | Job No.    |
| JG          | NH       | 6354       |
| Drawing No. | Revision |            |
| DA-300      | / 37     |            |