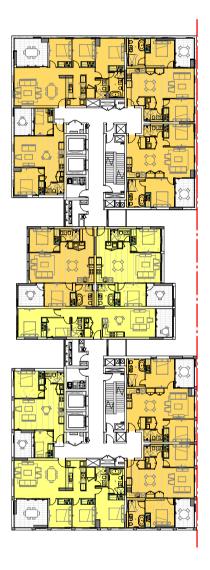

LEVEL GROUND\_SOLAR

LEVEL 4\_SOLAR

LEVEL 8\_SOLAR

In accepting and utilising this document the recipient agrees that SJB Architecture (NSW) Pty. Ltd. ACN 081 094 724 T/A SJB Architects, retain all common law, statutory law and other rights including copyright and intellectual property rights. The recipient agrees not to use this document for any purpose other than its intended use; to waive all claims against SJB Architects resulting from unauthorised changes; or to reuse the document on other projects without prior written consent from SJB Architects. Under no circumstances shall transfer of this document be deemed a sale. SJB Architects makes no warranties of fitness for any purpose. The Builder/Contractor shall verify job dimensions prior to any work commencing. Use figured dimensions only. Do not scale drawings. Nominated Architects: Adam Haddow-7188 | John Pradel-7004

LEVEL 1\_SOLAR

## LEVEL 5\_SOLAR

LEVEL 2\_SOLAR

LEVEL 6\_SOLAR

LEVEL 10\_SOLAR

Client

Project BATA PAGEWOOD - LOT E

Drawing Name
SOLAR ANALYSIS

LEVEL 3\_SOLAR

LEVEL 11 SOLAR for design development and/or construction purposes after the grant of development consent.

|             | .9       |            |
|-------------|----------|------------|
| Date        | Scale    | Sheet Size |
| 2021.08.26  | 1 : 500  | @ A1       |
| Drawn       | Chk.     | Job No.    |
| JG          | NH       | 6354       |
| Drawing No. | Revision |            |
| DA-300      | / 37     |            |