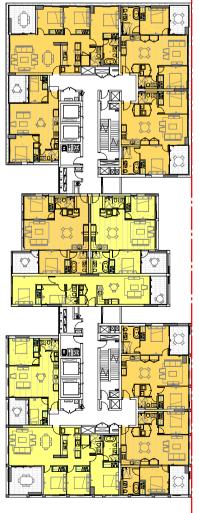

LEVEL GROUND\_SOLAR

LEVEL 4\_SOLAR

LEVEL 8\_SOLAR

In accepting and utilising this document the recipient agrees that SJB Architecture (NSW) Pty. Ltd. ACN 081 094 724 T/A SJB Architects, retain all common law, statutory law and other rights including copyright and intellectual property rights. The recipient agrees not to use this document for any purpose other than its intended use; to waive all claims against SJB Architects resulting from unauthorised changes; or to reuse the document on other projects without prior written consent from SJB Architects. Under no circumstances shall transfer of this document be deemed a sale. SJB Architects makes no warranties of fitness for any purpose. The Builder/Contractor shall verify job dimensions prior to any work commencing. Use figured dimensions only. Do not scale drawings. Nominated Architects: Adam Haddow-7188 | John Pradel-7004

LEVEL 1\_SOLAR

## LEVEL 5\_SOLAR

LEVEL 2\_SOLAR

LEVEL 6\_SOLAR

LEVEL 10\_SOLAR

Client

Project BATA PAGEWOOD - LOT E

Drawing Name
SOLAR ANALYSIS

LEVEL 3\_SOLAR