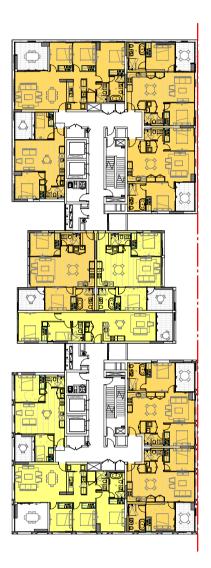

## LEVEL 5\_SOLAR

LEVEL 2\_SOLAR

LEVEL 6\_SOLAR

LEVEL 10\_SOLAR

Client

Project BATA PAGEWOOD - LOT E

Drawing Name
SOLAR ANALYSIS

LEVEL 3\_SOLAR

SJB Architects L2, 490 Crown St Surry Hills NSW 2010 Australia T 61 2 9380 9911 www.sjb.com.au

TYPICAL APARTMENTS SOLAR FLIPPED. PENTHOUSE SOLAR ADDED