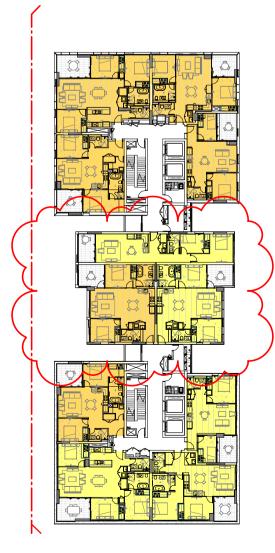

## LEVEL 5\_SOLAR

LEVEL 2\_SOLAR

LEVEL 6\_SOLAR

LEVEL 10\_SOLAR

Client

Project BATA PAGEWOOD - LOT E

Drawing Name
SOLAR ANALYSIS

LEVEL 3\_SOLAR

SJB Architects L2, 490 Crown St Surry Hills NSW 2010 Australia T 61 2 9380 9911 www.sjb.com.au

TYPICAL APARTMENTS SOLAR FLIPPED. PENTHOUSE SOLAR ADDED