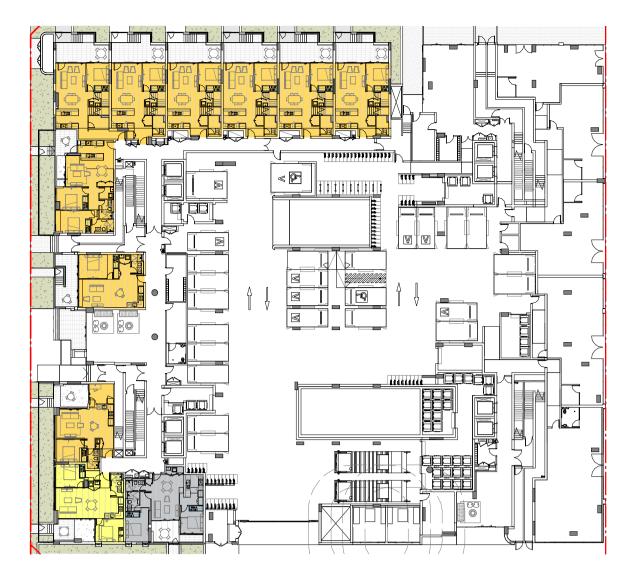

LEVEL GROUND\_SOLAR

LEVEL 4\_SOLAR

LEVEL 8\_SOLAR

In accepting and utilising this document the recipient agrees that SJB Architecture (NSW) Pty. Ltd. ACN 081 094 724 T/A SJB Architects, retain all common law, statutory law and other rights including copyright and intellectual property rights. The recipient agrees not to use this document for any purpose other than its intended use; to waive all claims against SJB Architects resulting from unauthorised changes; or to reuse the document on other projects without prior written consent from SJB Architects. Under no circumstances shall transfer of this document be deemed a sale. SJB Architects makes no warranties of fitness for any purpose. The Builder/Contractor shall verify job dimensions prior to any work commencing. Use figured dimensions only. Do not scale drawings. Nominated Architects: Adam Haddow-7188 | John Pradel-7004

LEVEL 1\_SOLAR

## LEVEL 5\_SOLAR

LEVEL 2\_SOLAR

LEVEL 6\_SOLAR

LEVEL 10\_SOLAR

Client

Project BATA PAGEWOOD - LOT E

Drawing Name
SOLAR ANALYSIS

LEVEL 3\_SOLAR

LEVEL 11 SOLAR for design development and/or construction purposes after the grant of development consent.

|             | .9       |            |
|-------------|----------|------------|
| Date        | Scale    | Sheet Size |
| 2021.08.26  | 1 : 500  | @ A1       |
| Drawn       | Chk.     | Job No.    |
| JG          | NH       | 6354       |
| Drawing No. | Revision |            |
| DA-300      | / 37     |            |